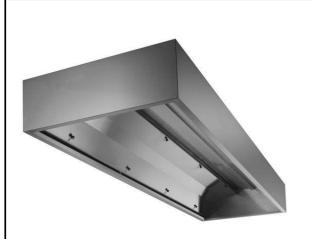

Stainless steel 304 Dishwashing Hood 1600x1200mm

### Item No.

Constructed in 304 AISI stainless steel. Equipped with collecting trough all around and condensate drain sleeve. The frontal extraction with vacuum immediately traps the steam. The condensation formed on the baffle surface is conveyed through the outer ducting to the discharge. Suitable for use over dishwashers and potwashers.

#### **Main Features**

- External panels with upturned edges to avoid injuries.
- Low noise level.