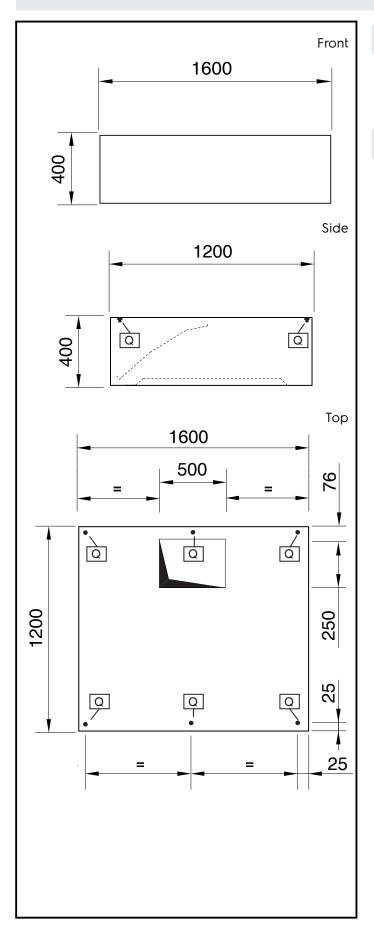

# **Key Information:**

External dimensions, Width:

643321 (DK1216) 1600 mm

External dimensions, Depth: 1200 mm

External dimensions, Height: 400 mm

Net weight: 47 kg

Air Emission:

Air capacity: 2200 mc/h